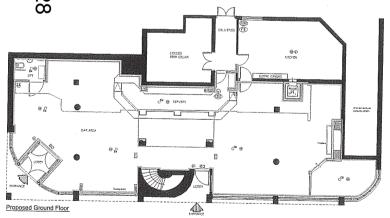

To vary the layout and design of the premises in accordance with the submitted plan.

The variation is to be of no effect until the work has been completed.

- 1.3 A copy of the relevant application, plan and existing licence is attached at Appendix A. Locations of fire safety and other safety equipment will be subject to change in accordance with the requirements of the responsible authorities or following a risk assessment.
- 1.4 The Sub-Committee's decision must be made with a view to promoting one or more of the four licensing objectives, namely:
  - (a) the prevention of crime and disorder;
  - (b) public safety;
  - (c) the prevention of public nuisance; and
  - (d) the protection of children from harm.

Please describe briefly the nature of the proposed variation (Please see guidance note 1) This is an application to vary the layout and design of the premises in accordance with the submitted plan.

unaltered. The operating times and licensable activities authorised by the Premises Licence to remain

Any part of the variation application that changes the plan/layout at the premises to be of no effect until the work has been completed.

are expected to attend the premises at any one time, please state the number expected to attend If your proposed variation would mean that 5,000 or more people