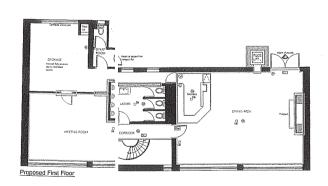

To vary the layout and design of the premises in accordance with the submitted plan.

The variation is to be of no effect until the work has been completed.

- 1.3 A copy of the relevant application, plan and existing licence is attached at Appendix A. Locations of fire safety and other safety equipment will be subject to change in accordance with the requirements of the responsible authorities or following a risk assessment.
- 1.4 The Sub-Committee's decision must be made with a view to promoting one or more of the four licensing objectives, namely:
  - (a) the prevention of crime and disorder;
  - (b) public safety;
  - (c) the prevention of public nuisance; and
  - (d) the protection of children from harm.

Please describe briefly the nature of the proposed variation (Please see guidance note 1) This is an application to vary the layout and design of the premises in accordance with the submitted plan.

unaltered. The operating times and licensable activities authorised by the Premises Licence to remain

Any part of the variation application that changes the plan/layout at the premises to be of no effect until the work has been completed.

are expected to attend the premises at any one time, please state the number expected to attend If your proposed variation would mean that 5,000 or more people