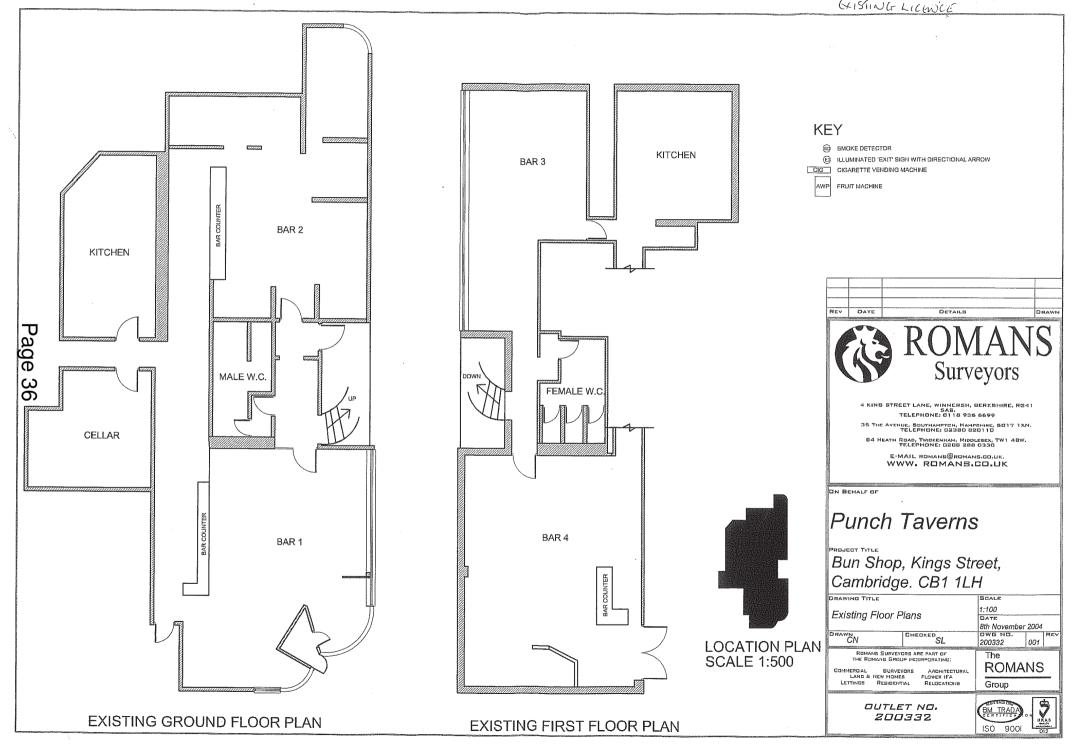

To vary the layout and design of the premises in accordance with the submitted plan.

The variation is to be of no effect until the work has been completed.

- 1.3 A copy of the relevant application, plan and existing licence is attached at Appendix A. Locations of fire safety and other safety equipment will be subject to change in accordance with the requirements of the responsible authorities or following a risk assessment.
- 1.4 The Sub-Committee's decision must be made with a view to promoting one or more of the four licensing objectives, namely:
  - (a) the prevention of crime and disorder;
  - (b) public safety;
  - (c) the prevention of public nuisance; and
  - (d) the protection of children from harm.

## 2 BACKGROUND

- 2.1 The Bun Shop is situated in King Street and has been operating as a public house for many years. There are no planning restrictions on use or hours of opening. King Street is within a cumulative impact area.
- 2.2 The existing premises licence was converted from a Justices' on licence with a variation request to extend the hours and include regulated entertainment and late night refreshment. It was granted following a hearing in August 2005, having received representations from seven residents and has since undergone a