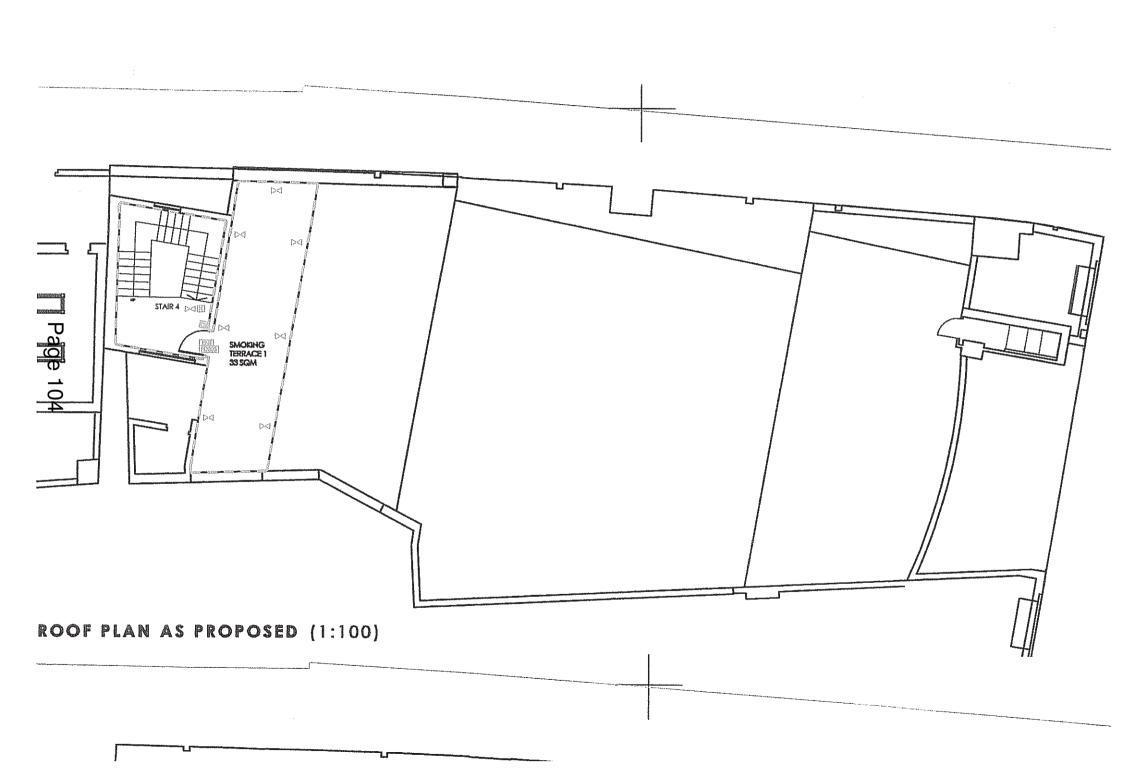

To vary the layout and design of the premises in accordance with the submitted plan.

The variation is to be of no effect until the work has been completed.

- 1.3 A copy of the relevant application, plan and existing licence is attached at Appendix A. Locations of fire safety and other safety equipment will be subject to change in accordance with the requirements of the responsible authorities or following a risk assessment.
- 1.4 The Sub-Committee's decision must be made with a view to promoting one or more of the four licensing objectives, namely:
  - (a) the prevention of crime and disorder;
  - (b) public safety;
  - (c) the prevention of public nuisance; and
  - (d) the protection of children from harm.