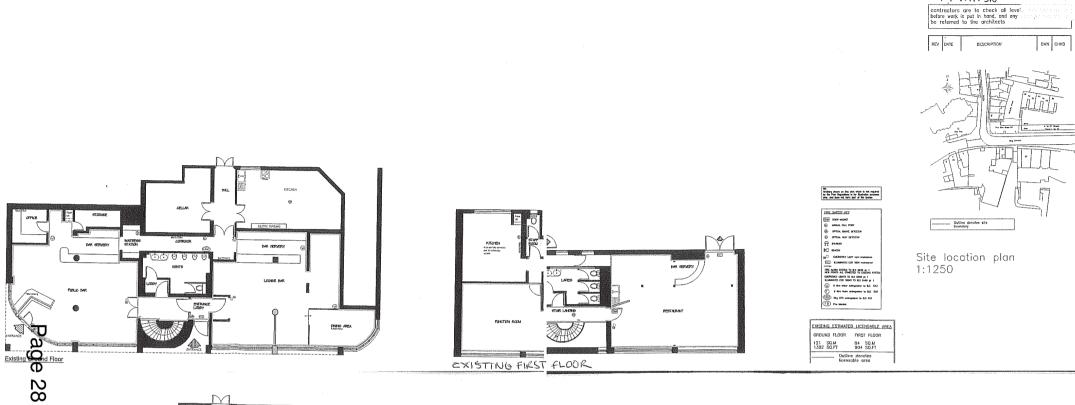

To vary the layout and design of the premises in accordance with the submitted plan.

The variation is to be of no effect until the work has been completed.

- 1.3 A copy of the relevant application, plan and existing licence is attached at Appendix A. Locations of fire safety and other safety equipment will be subject to change in accordance with the requirements of the responsible authorities or following a risk assessment.
- 1.4 The Sub-Committee's decision must be made with a view to promoting one or more of the four licensing objectives, namely:
  - (a) the prevention of crime and disorder;
  - (b) public safety;
  - (c) the prevention of public nuisance; and
  - (d) the protection of children from harm.

Please describe briefly the nature of the proposed variation (Please see guidance note 1) This is an application to vary the layout and design of the premises in accordance with the submitted plan.

unaltered. The operating times and licensable activities authorised by the Premises Licence to remain

Any part of the variation application that changes the plan/layout at the premises to be of no effect until the work has been completed.

are expected to attend the premises at any one time, please state the number expected to attend If your proposed variation would mean that 5,000 or more people