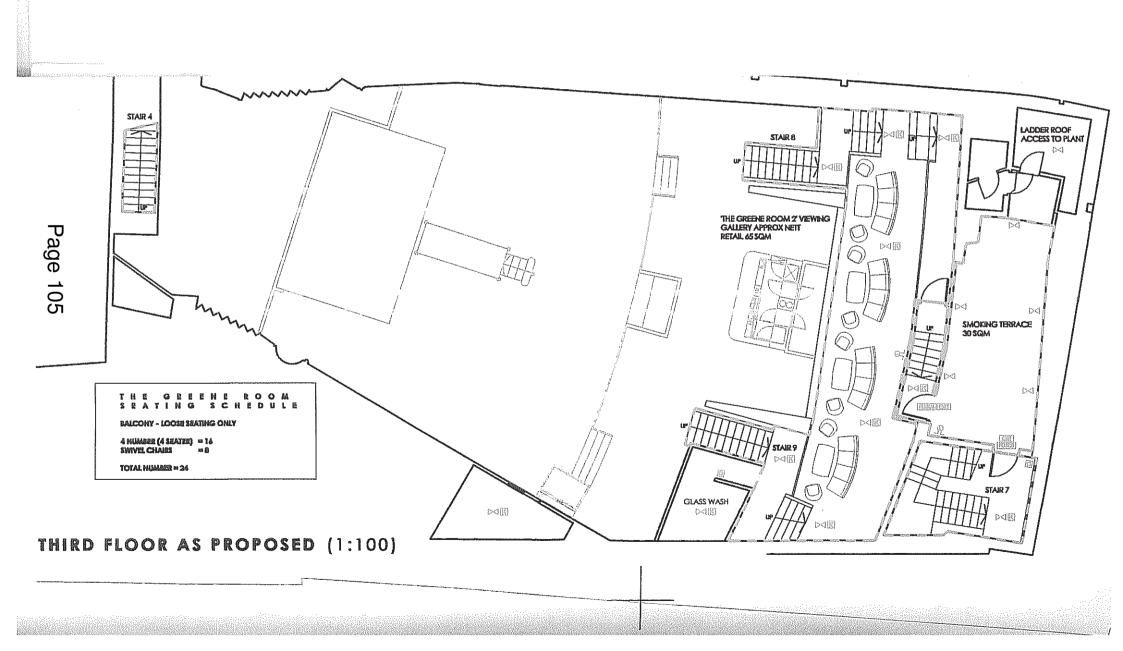

To vary the layout and design of the premises in accordance with the submitted plan.

The variation is to be of no effect until the work has been completed.

- 1.3 A copy of the relevant application, plan and existing licence is attached at Appendix A. Locations of fire safety and other safety equipment will be subject to change in accordance with the requirements of the responsible authorities or following a risk assessment.
- 1.4 The Sub-Committee's decision must be made with a view to promoting one or more of the four licensing objectives, namely:
  - (a) the prevention of crime and disorder;
  - (b) public safety;
  - (c) the prevention of public nuisance; and
  - (d) the protection of children from harm.